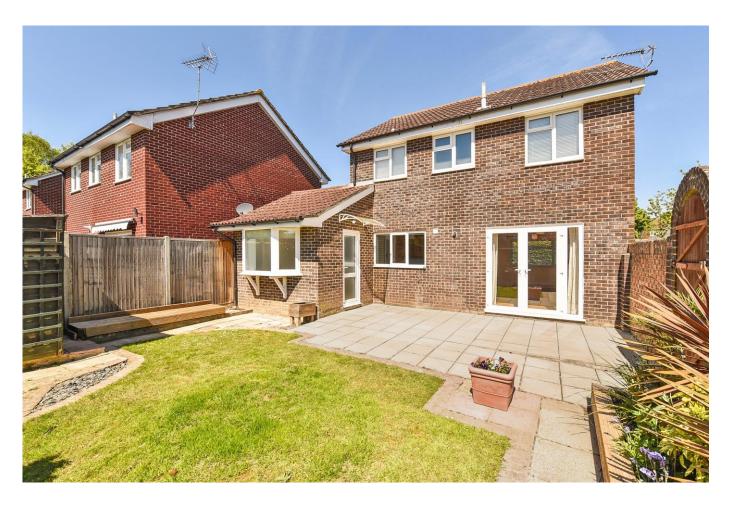

## Emsworth PO10 7XZ

TAKE THE VIRTUAL TOUR. Extended detached family home situated within a cul-de-sac, offered with no forward chain. The front door opens onto an enclosed Hall with engineered wooden flooring leading to Cloakroom, Sitting/Dining Room, modern fitted Kitchen, Family Room, the rear half of the garage is currently used as a utility room with the front remaining as storage. On the first floor are Four Bedrooms and Family Bathroom. Newly laid carpets to the stairs and first floor. Outside to the front of the property, there is off road parking, to the rear a fully enclosed south facing lawned Rear Garden, having the benefit of being partially walled with Patio area and shed to remain. Double glazed windows and gas central heating.

#### **OUTSIDE:**

- Integrated Garage
- Off Road Parking
- Attractive Front and Rear Garden
- Paved Patio Area