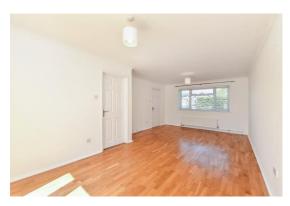

## Emsworth PO10 7XZ

TAKE THE VIRTUAL TOUR. Extended detached family home situated within a cul-de-sac, offered with no forward chain. The front door opens onto an enclosed Hall with engineered wooden flooring leading to Cloakroom, Sitting/Dining Room, modern fitted Kitchen, Family Room, the rear half of the garage is currently used as a utility room with the front remaining as storage. On the first floor are Four Bedrooms and Family Bathroom. Newly laid carpets to the stairs and first floor. Outside to the front of the property, there is off road parking, to the rear a fully enclosed south facing lawned Rear Garden, having the benefit of being partially walled with Patio area and shed to remain. Double glazed windows and gas central heating.

## GROUND FLOOR:

- Large Entrance Hall
- Cloakroom
- Sitting Room
- Fitted Kitchen
- Dining Room with doors onto Patio
- Utility Room

- Spacious Landing
- Bedroom 1 including fitted wardrobe
- Bedroom 2
- Bedroom 3
- Bedroom 4/Study
- Family Bathroom