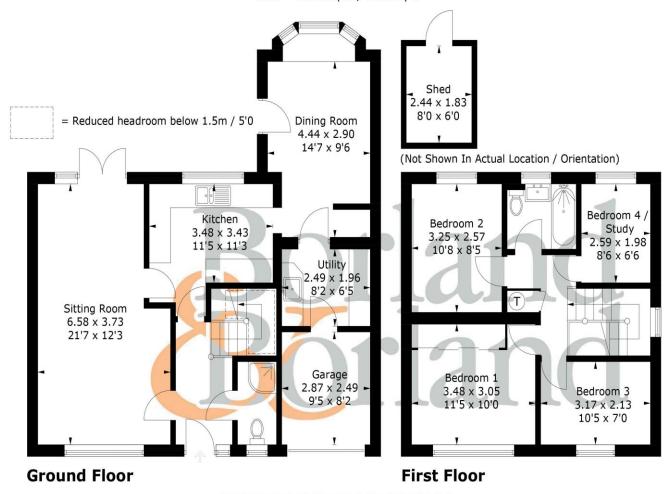

# 14, Neville Gardens, PO10 7XZ

Approximate Gross Internal Area = 116.1 sq m / 1250 sq ft Shed = 4.5 sq m / 48 sq ft Total = 120.6 sq m / 1298 sq ft

Whilst every attempt has been made to ensure the accuracy of the floorplan, measurements of doors, windows and rooms are approximate.

These plans are for representation purposes only as defined by RICS Code of Measuring Practice and used as such by any prospective purchaser. (ID854903)

TMPORTANT NOTICE Borland & Borland gives notice that: 1. These particulars do not constitute an offer or contract or part thereof. 2. All descriptions, photographs and plans are for guidance only and should not be relied upon as statements or representations of fact. All measurements are approximate and not necessarily to scale. Any prospective purchaser must satisfy themselves of the correctness of the information with the particulars by inspection or otherwise. 3. Borland & Borland does not have any authority to give any representations or warranties whatsoever in relation to this property (including but not limited to planning/building regulations), nor can it enter into any contract on behalf of the Vendor. 4. Borland & Borland does not accept responsibility for any expenses incurred by prospective purchasers in inspecting properties which have been sold, let or withdrawn. 5. If there is anything of particular importance to you, please contact this office and Borland & Borland will try to have the information checked for you.