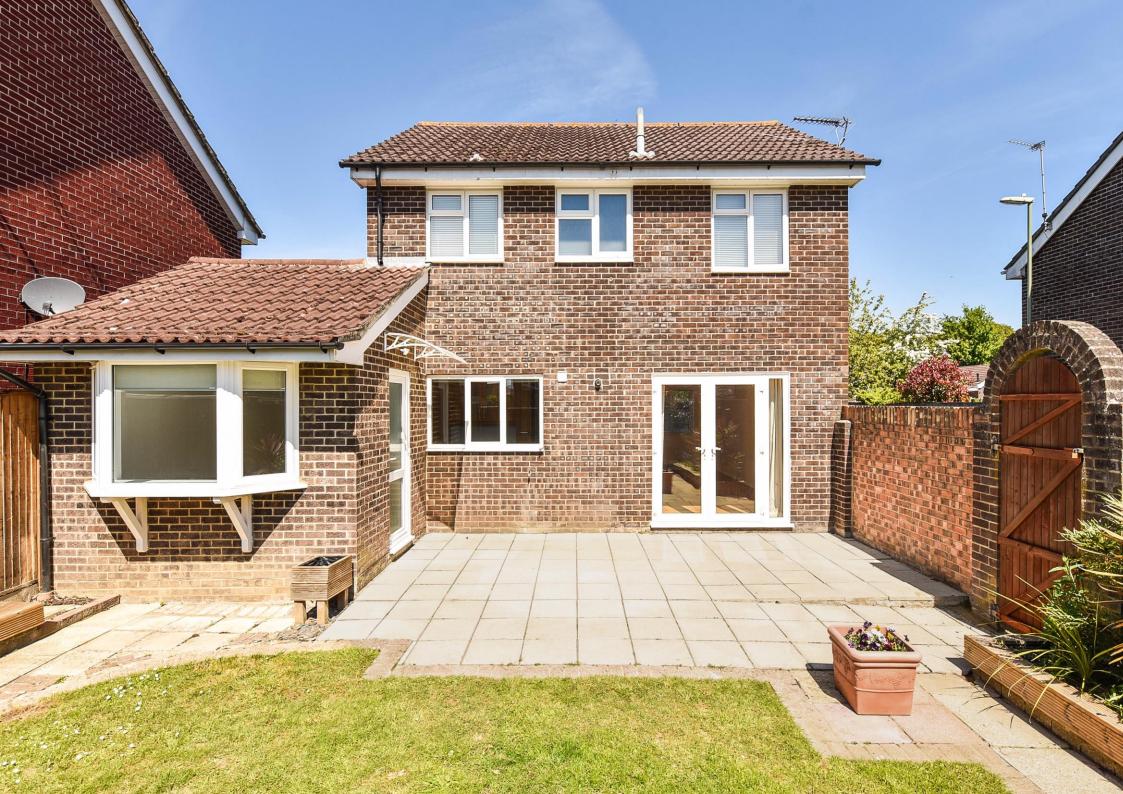

## Emsworth PO10 7XZ

TAKE THE VIRTUAL TOUR. Extended detached family home situated within a cul-de-sac, offered with no forward chain. The front door opens onto an enclosed Hall with engineered wooden flooring leading to Cloakroom, Sitting/Dining Room, modern fitted Kitchen, Family Room, the rear half of the garage is currently used as a utility room with the front remaining as storage. On the first floor are Four Bedrooms and Family Bathroom. Newly laid carpets to the stairs and first floor. Outside to the front of the property, there is off road parking, to the rear a fully enclosed south facing lawned Rear Garden, having the benefit of being partially walled with Patio area and shed to remain. Double glazed windows and gas central heating.

#### **OUTSIDE:**

- Integrated Garage
- Off Road Parking
- Attractive Front and Rear Garden
- Paved Patio Area