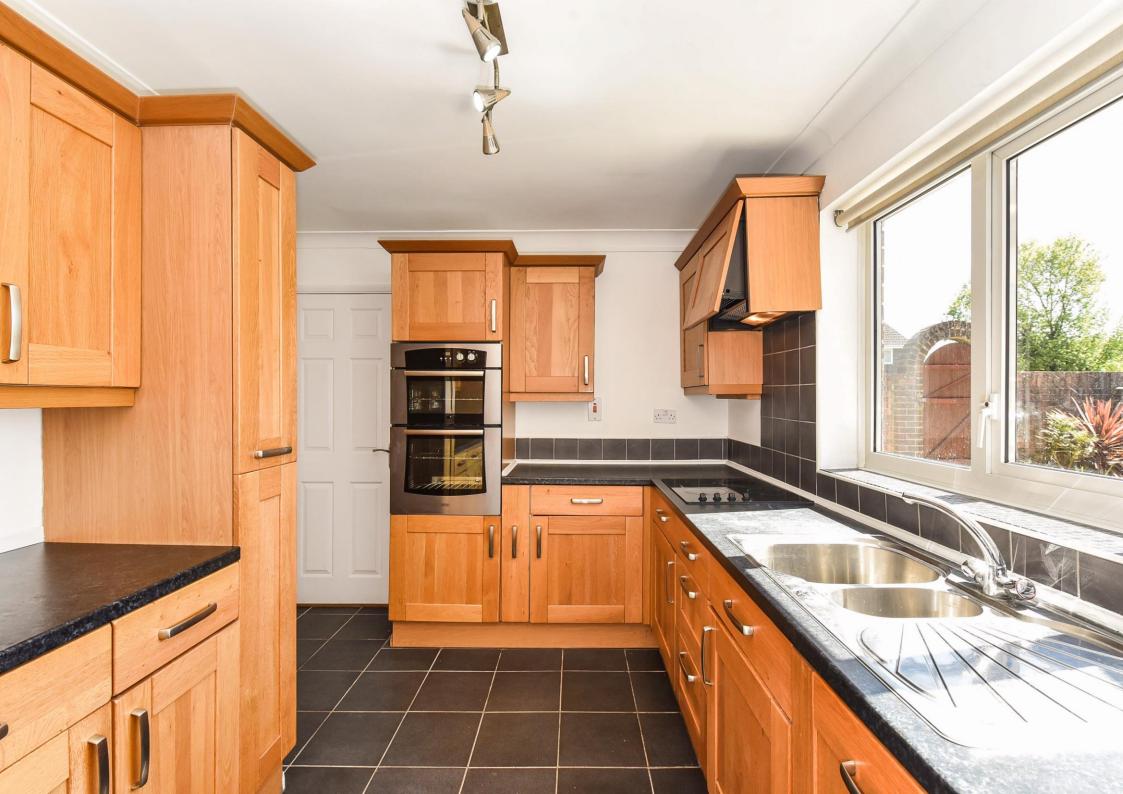

## GROUND FLOOR:

- Large Entrance Hall
- Cloakroom
- Sitting Room
- Fitted Kitchen
- Dining Room with doors onto Patio
- Utility Room

- Spacious Landing
- Bedroom 1 including fitted wardrobe
- Bedroom 2
- Bedroom 3
- Bedroom 4/Study
- Family Bathroom