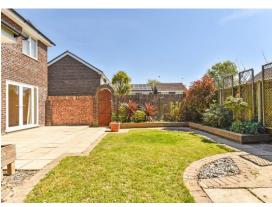

## Emsworth PO10 7XZ

TAKE THE VIRTUAL TOUR. Extended detached family home situated within a cul-de-sac, offered with no forward chain. The front door opens onto an enclosed Hall with engineered wooden flooring leading to Cloakroom, Sitting/Dining Room, modern fitted Kitchen, Family Room, the rear half of the garage is currently used as a utility room with the front remaining as storage. On the first floor are Four Bedrooms and Family Bathroom. Newly laid carpets to the stairs and first floor. Outside to the front of the property, there is off road parking, to the rear a fully enclosed south facing lawned Rear Garden, having the benefit of being partially walled with Patio area and shed to remain. Double glazed windows and gas central heating.

#### **OUTSIDE:**

- Integrated Garage
- Off Road Parking
- Attractive Front and Rear Garden
- Paved Patio Area