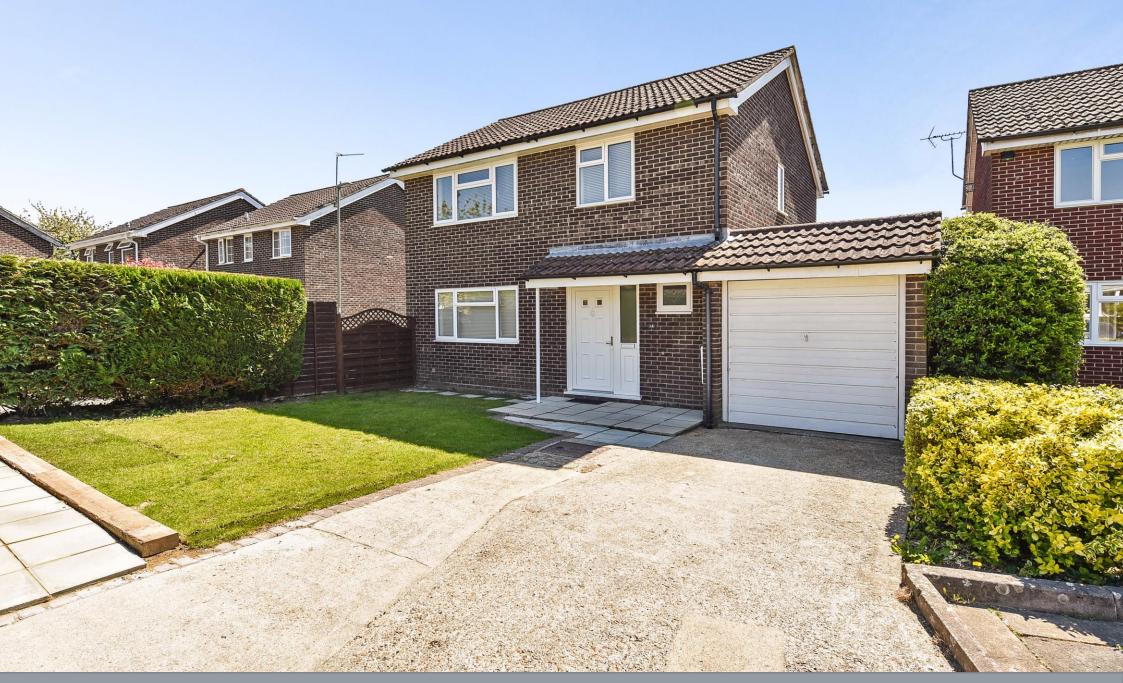

## Emsworth PO10 7XZ

TAKE THE VIRTUAL TOUR. Extended detached family home situated within a cul-de-sac, offered with no forward chain. The front door opens onto an enclosed Hall with engineered wooden flooring leading to Cloakroom, Sitting/Dining Room, modern fitted Kitchen, Family Room, the rear half of the garage is currently used as a utility room with the front remaining as storage. On the first floor are Four Bedrooms and Family Bathroom. Newly laid carpets to the stairs and first floor. Outside to the front of the property, there is off road parking, to the rear a fully enclosed south facing lawned Rear Garden, having the benefit of being partially walled with Patio area and shed to remain. Double glazed windows and gas central heating.

- EXTENDED DETACHED FAMILY HOME
- NEW CARPETS ON FIRST FLOOR & STAIRS
- FOUR BEDROOMS
- GARDEN
- OFF ROAD PARKING
- WITHIN EASY REACH OF AMENITIES, SCHOOLS & TRANSPORT LINKS
- CUL-DE-SAC POSTION
- NO FORWARD CHAIN