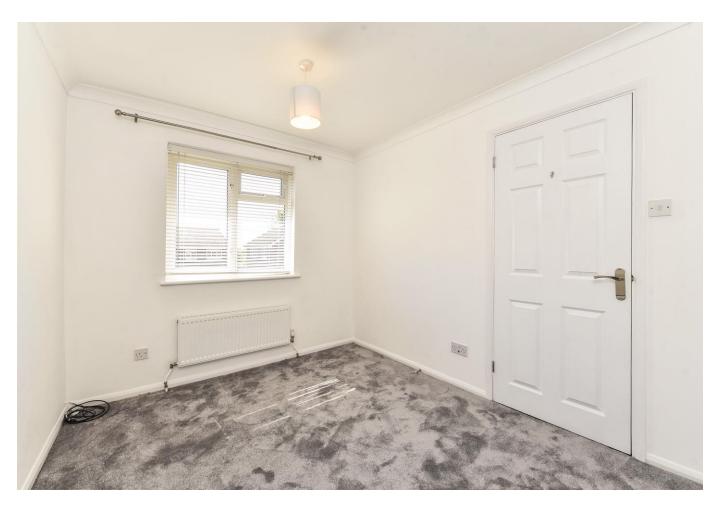

## Emsworth PO10 7XZ

TAKE THE VIRTUAL TOUR. Extended detached family home situated within a cul-de-sac, offered with no forward chain. The front door opens onto an enclosed Hall with engineered wooden flooring leading to Cloakroom, Sitting/Dining Room, modern fitted Kitchen, Family Room, the rear half of the garage is currently used as a utility room with the front remaining as storage. On the first floor are Four Bedrooms and Family Bathroom. Newly laid carpets to the stairs and first floor. Outside to the front of the property, there is off road parking, to the rear a fully enclosed south facing lawned Rear Garden, having the benefit of being partially walled with Patio area and shed to remain. Double glazed windows and gas central heating.

## GROUND FLOOR:

- Large Entrance Hall
- Cloakroom
- Sitting Room
- Fitted Kitchen
- Dining Room with doors onto Patio
- Utility Room

- Spacious Landing
- Bedroom 1 including fitted wardrobe
- Bedroom 2
- Bedroom 3
- Bedroom 4/Study
- Family Bathroom